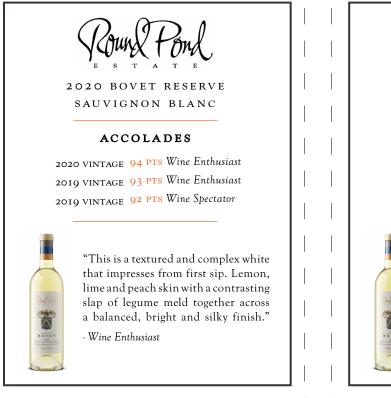

 $\gg$ 

|                                     | Round Pond                                                                                                                                                                                                                    |     | Round Pond                                                                                                                                                                                                                    |
|-------------------------------------|-------------------------------------------------------------------------------------------------------------------------------------------------------------------------------------------------------------------------------|-----|-------------------------------------------------------------------------------------------------------------------------------------------------------------------------------------------------------------------------------|
| 2                                   | 020 BOVET RESERVE                                                                                                                                                                                                             |     | 2020 BOVET RESERVE                                                                                                                                                                                                            |
|                                     | SAUVIGNON BLANC                                                                                                                                                                                                               |     | SAUVIGNON BLANC                                                                                                                                                                                                               |
|                                     | ACCOLADES                                                                                                                                                                                                                     |     | ACCOLADES                                                                                                                                                                                                                     |
| 2020 VINTAGE 94 PTS Wine Enthusiast |                                                                                                                                                                                                                               | 1 1 | 2020 VINTAGE 94 PTS Wine Enthusiast                                                                                                                                                                                           |
| 2019 VINTAGE 93 PTS Wine Enthusiast |                                                                                                                                                                                                                               |     | 2019 VINTAGE 93 PTS Wine Enthusiast                                                                                                                                                                                           |
| 2019 VINTAGE 92 PTS Wine Spectator  |                                                                                                                                                                                                                               |     | 2019 VINTAGE 92 PTS Wine Spectator                                                                                                                                                                                            |
|                                     | "This is a textured and complex white<br>that impresses from first sip. Lemon,<br>lime and peach skin with a contrasting<br>slap of legume meld together across<br>a balanced, bright and silky finish."<br>- Wine Enthusiast |     | "This is a textured and complex white<br>that impresses from first sip. Lemon,<br>lime and peach skin with a contrasting<br>slap of legume meld together across<br>a balanced, bright and silky finish."<br>- Wine Enthusiast |
|                                     |                                                                                                                                                                                                                               |     | ×                                                                                                                                                                                                                             |