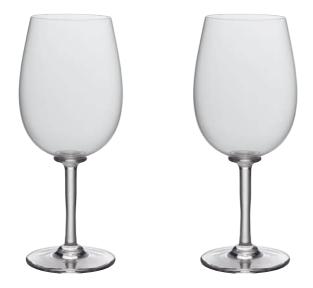

### Accessories

SIMON PEARCE
HAMPTON RED WINE GLASSES (2)

The Hampton Red Wine Glass is the thinnest of Simon Pearce stemware with a strong bowl and classic shape.

Gift box included

SIMON PEARCE LARGE BARRE CARAFE