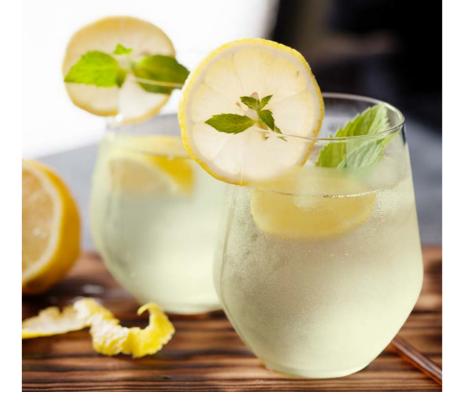

#### ROUND POND ITALIAN SODA RECIPE

Fill a carafe or glass with ice. Pour your choice of Round Pond syrup over ice, then stir in club soda or sparkling water. Add a squeeze of lemon juice. Adjust flavors to your liking with more syrup, club soda, sparkling water or fresh lemon.

Garnish with mint and a fruit slice {orange or lemon}.

Enjoy!

15