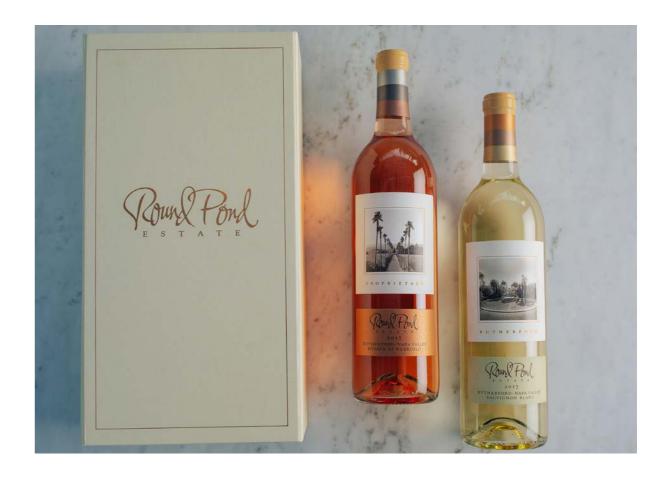

#### 2-BOTTLE PINK & WHITE WINE GIFT SET

2017 Rutherford Sauvignon Blanc

2017 Rosato di Nebbiolo

Gift box included

\$70

\$120