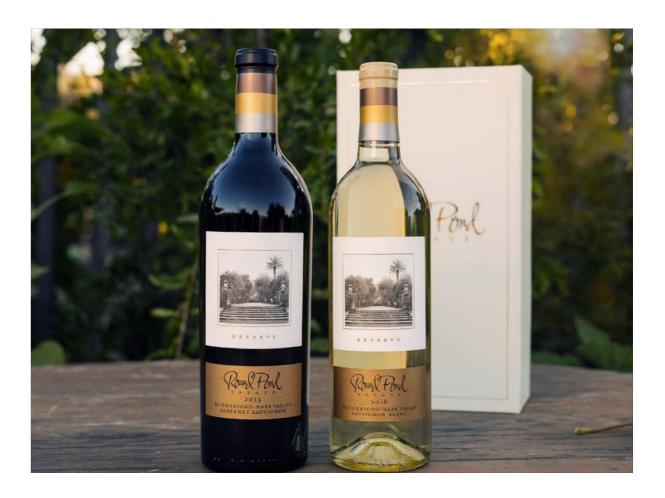

### Wine Gifts Sets

RUTHERFORD RED & WHITE WINE GIFT SET

2015 Rutherford Cabernet Sauvignon2017 Rutherford Sauvignon BlancGift box included

RESERVE RED & WHITE WINE GIFT SET

2015 Reserve Cabernet Sauvignon2017 Reserve Sauvignon BlancGift box included

\$115

\$165