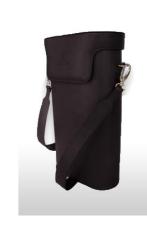

#### JOHN COLE RANDY WINE BAG

When one is not enough, the Randy wine carrier allows you to carry two bottles. This attractive bottle carrier is constructed in smooth Crinkled Cowhide leather, has a flip top with magnetic snap closure and is fleece lined with separate bottle compartments for added protection. The flip top even has a sleeve to store the corkscrew. The Randy comes with both detachable shoulder and hand straps for ease of carry.

Options black or caramel

2-bottle \$235