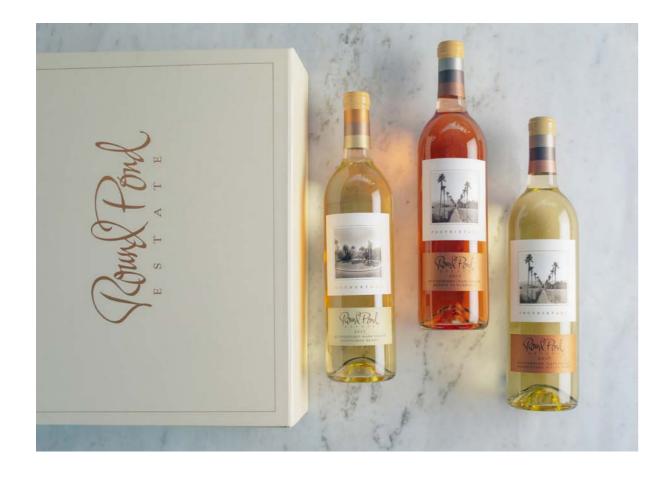

### 3-BOTTLE PINK & WHITE WINE GIFT SET

2017 Rutherford Sauvignon Blanc

2017 Rosato di Nebbiolo

2017 Proprietary White Wine

Gift box included