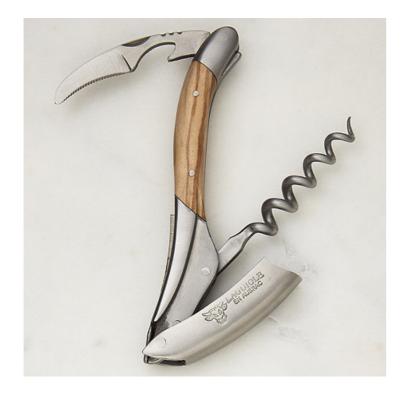

#### LAGUIOLE EN AUBRAC OLIVEWOOD WAITERS CORKSCREW

Handmade in France's Laguiole region, these genuine Laguiole en Aubrac waiter style corkscrews are favored by sommeliers around the world. Each piece is expertly assembled by a single master-craftsman from start to finish, ensuring that every en Aubrac corkscrew is unique. The worm and built-in serrated foil cutter are forged from ultra-strong brushed stainless steel. Arrives in a protective leather case and gift box. Each corkscrew comes with a certificate of authenticity and a lifetime manufacturer's warranty.

\$175