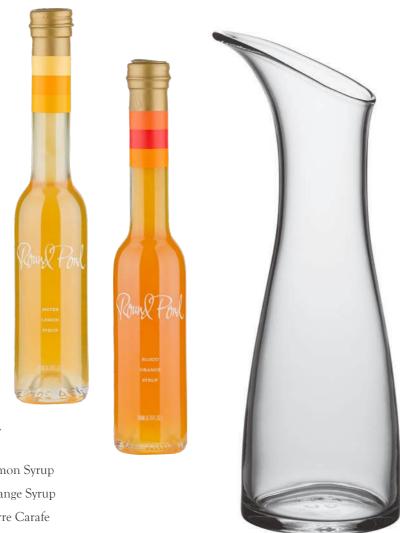

### Simon Pearce Gift Sets

ARTISAN GIFT SET

Round Pond Meyer Lemon Syrup Round Pond Blood Orange Syrup Simon Pearce Large Barre Carafe

\$310

#### ROUND POND ITALIAN SODA RECIPE

Fill a carafe or glass with ice. Pour your choice of Round Pond syrup over ice, then stir in club soda or sparkling water. Add a squeeze of lemon juice. Adjust flavors to your liking with more syrup, club soda, sparkling water or fresh lemon.