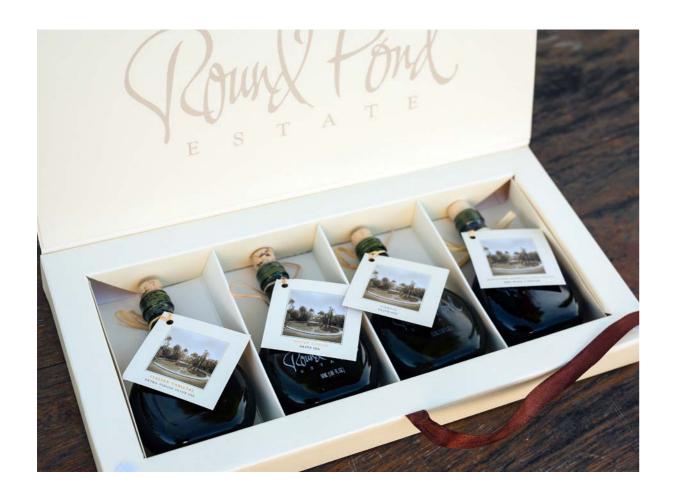

### RUTHERFORD CABERNET SAUVIGNON

HALF BOTTLE TRIO GIFT SET

3 of the 2015 Rutherford Cabernet Sauvignon 375 ml Gift box included

\$115

\$195

GRAVEL SERIES GIFT SET

2015 Gravel Series Secret Garden2015 Gravel Series Scholar's Gate2015 Gravel Series The VowGift box included

### Gourmet Gifts Sets

"MINI" OIL & VINEGAR GIFT SET

Enjoy mini bottlings of our Olive Oil & Red Wine Vinegars in our signature gift box.

4-bottle: \$38 6-bottle: \$55