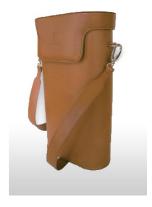

#### JOHN COLE RICHARD WINE BAG

Carry along that special bottle for friends on your favorite outing. The Richard wine bag crafted in smooth Crinkled Cowhide leather features durable construction, fleece lining for added protection, and a smart loop handle for easy carry.

Options black or caramel

1-bottle \$155