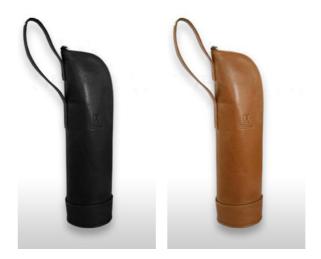

#### JOHN COLE RICHARD WINE BAG

Carry along that special bottle for friends on your favorite outing. The Richard wine bag crafted in smooth Crinkled Cowhide leather features durable construction, fleece lining for added protection, and a smart loop handle for easy carry.

Options black or caramel

1-bottle \$155