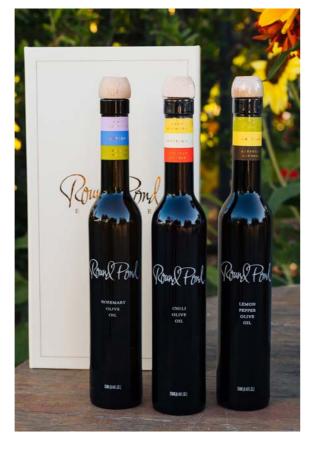

#### INFUSED OIL TRIO SET

Rosemary {250 ml}
Chili {250 ml}
Lemon Pepper {250 ml}
Gift box included