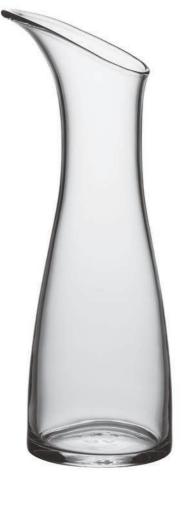

A modern take on a classic function, the Barre Carafe's clean, simple lines make it our most contemporary pitcher.

Gift box included

\$150

\$150

Accessories