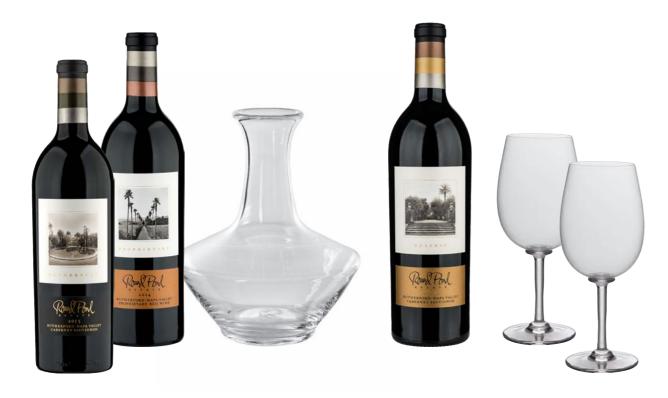

### WINEMAKER'S SELECTION

2015 Rutherford Cabernet Sauvignon2015 Proprietary Red WineSimon Pearce Bristol Wine Decanter

\$310