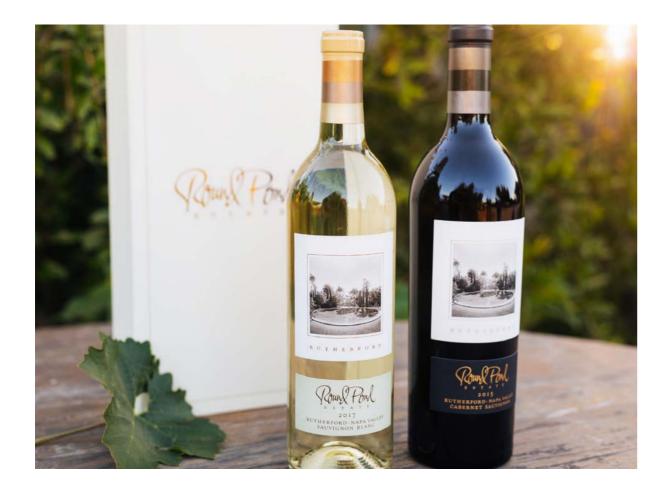

### Wine Gifts Sets

RUTHERFORD RED & WHITE WINE GIFT SET

2015 Rutherford Cabernet Sauvignon2017 Rutherford Sauvignon BlancGift box included

RESERVE RED & WHITE WINE GIFT SET

2015 Reserve Cabernet Sauvignon2017 Reserve Sauvignon BlancGift box included