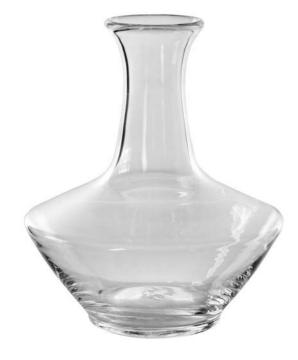

#### SIMON PEARCE BRISTOL DECANTER

The Northeast Islander inspired handblown glassware of the Bristol Collection represents the intersection of water and sky. Angular and sophisticated, the collection's divine proportions call to mind the Golden Ratio, a mysterious relationship between geometry and beauty, found in the conch shells off the shores of Bristol.

Gift box included

\$165